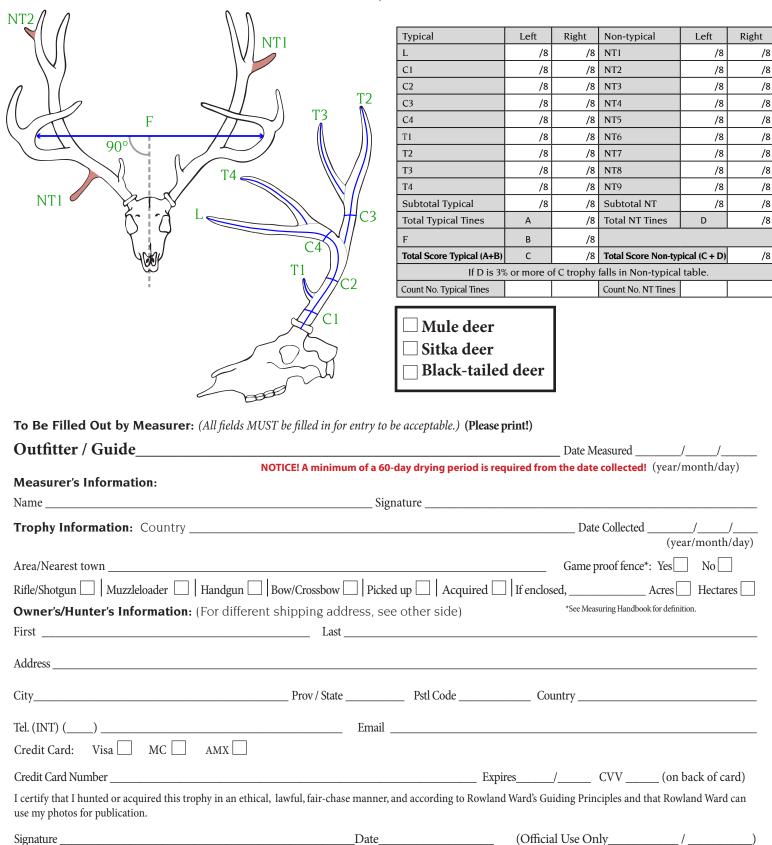

## Method 1-e Mule Deer, Sitka Deer and Black-Tailed Deer

**Length:** Measure the main beam antler on the center of the outside curve from the lowest edge of the burr to the tip. **(L)** The tape must not be pressed into the groove above the burr. The main beam is that part of the antler that curves forward and is closest to the skull.

Circumference: Always measure the smallest circumference; (C1) between the burr and T1, (C2) after the eye guard but before T2 branches off, (C3) between the main beam and before the T3 branches off and the C4 is measured between the T4 and T2. All circumferences are taken between typical tines and not between NT tines.

**Typical Tines:** All tines must be inch or more, mark all tines with a base line, measure from the point to the center of the base. Start with the 1st tine (eye guard, **T1**) and progress along the main beam **(T2, T3 and T4.)** 

**Inside Span:** Measure the widest distance between the main beams (not any tines) at a right angle to the long axis of the skull. **(F)** The sum of the above is the score for a typical mule deer, (C on the Method Form), but any non-typical tines must be recorded, see below.

**Nontypical Tines:** Measure the length of all non-typical tines of 1 inch or more, starting from the burr and working up. **(NT1, NT2, NT3, etc.)** For typical mule deer trophies, they do not count toward the score, but must be recorded. To determine if a mule deer falls in the non-typical category: take the non-typical score (D on the method form) and if it is 3% or more of the typical score (C on the method form) the trophy will be placed in the non-typical category.

**Count** the number of typical tines including main antler.

**Count** the number of non-typical tines including the main antler.

Comments (Note trophy repairs, remeasuring, and so on, here):

| irstLast                                                                     |                                                                                                                                                                                                                                                                  |                                                                       |                                                               |                           |
|------------------------------------------------------------------------------|------------------------------------------------------------------------------------------------------------------------------------------------------------------------------------------------------------------------------------------------------------------|-----------------------------------------------------------------------|---------------------------------------------------------------|---------------------------|
|                                                                              |                                                                                                                                                                                                                                                                  |                                                                       |                                                               |                           |
| Address                                                                      |                                                                                                                                                                                                                                                                  |                                                                       |                                                               |                           |
| City                                                                         | Prov/State                                                                                                                                                                                                                                                       | Pstl Code                                                             | Country                                                       |                           |
| of 300DPI (12 dot<br>duiker, klipspring<br>tain reedbucks, c                 | cused side- and front-view "in-the-field" photos n<br>is per mm) or 2100 x 1500 pixels. If not in the top<br>ger, steenbok, springbok, Cape hartebeest, Soutl<br>ommon sable, Chobe & South African bushbuck<br>sts, Cape buffalo, introduced fallow deer, bushp | 10 the following anim<br>hern impala, commo<br>ks, Cape eland, S. Gre | nals are exempted; blesbok, So<br>on gemsbok, common and sout | uthern bush<br>hern moun- |
|                                                                              | serves the right to exclude any trophy from publicati<br>hed in the book or used for promotional purposes to j                                                                                                                                                   |                                                                       |                                                               | owland Ward               |
| Send this form a                                                             | nd payment to the address listed below. You may al                                                                                                                                                                                                               | so scan the form and so                                               | end via email to <u>i<b>nfo@rowlandwa</b></u>                 | rd.org.                   |
| Payments are accep                                                           | pted via credit card. In the U.S., checks in U.S. funds are a                                                                                                                                                                                                    | accepted; make your chec                                              | cks payable to Rowland Ward. See p                            | rice list below.          |
| Total your order                                                             | here:                                                                                                                                                                                                                                                            |                                                                       | Quantity                                                      | Subtotal                  |
|                                                                              | e processing fee for each record book entry (No ce                                                                                                                                                                                                               |                                                                       |                                                               |                           |
| 2. Rowland Ward                                                              | digital certificate of publication                                                                                                                                                                                                                               |                                                                       | \$5 US Qty                                                    |                           |
| 3. Rowland Ward                                                              | <pre>paper certificate of publication (includes postage)</pre>                                                                                                                                                                                                   |                                                                       | \$15 US Qty                                                   |                           |
| 4 D 1 1747 1                                                                 | certificate of publication plaque (shipping will be a                                                                                                                                                                                                            | ıdded)                                                                | \$75 US Qty                                                   |                           |
| 4. Rowland Ward                                                              |                                                                                                                                                                                                                                                                  | and cloth)                                                            | \$150 LIC Oty                                                 |                           |
|                                                                              | 's Records of Big Game 30th Edn (Africa)* (hardbou                                                                                                                                                                                                               | 111d Clour)                                                           |                                                               |                           |
| 5. Rowland Ward                                                              | 's Records of Big Game 30th Edn (Africa)* (hardbou<br>'s Records of Big Game 30th Edn (Africa)* (leatherb                                                                                                                                                        |                                                                       | •                                                             |                           |
| <ul><li>5. Rowland Ward</li><li>6. Rowland Ward</li></ul>                    | 's Records of Big Game 30th Edn (Africa)* (leatherb                                                                                                                                                                                                              | ound)                                                                 | \$375 US Qty                                                  |                           |
| <ol> <li>Rowland Ward</li> <li>Rowland Ward</li> <li>Rowland Ward</li> </ol> |                                                                                                                                                                                                                                                                  | oound)<br>and cloth)                                                  | \$375 US Qty<br>\$150 US Qty                                  |                           |
| <ol> <li>Rowland Ward</li> <li>Rowland Ward</li> <li>Rowland Ward</li> </ol> | s Records of Big Game 30th Edn (Africa)* (leatherb<br>s Records of Big Game 31st Edn (Africa)* (hardbou                                                                                                                                                          | oound)<br>and cloth)                                                  | \$375 US Qty<br>\$150 US Qty<br>\$375 US Qty                  |                           |