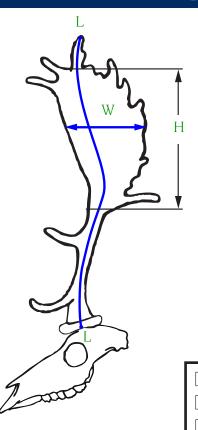

## **European and Persian Fallow Deer**

**Length:** Measure antlers on the outside curve from the lower edge of the burr to the tip of the main antler. **(L)** 

**Circumference**: Measure each antler at the smallest point between the brow tine and the second point. **(C1)** 

Comments (Note trophy repairs, remeasuring, and so on, here):

**Height:** Measure each palm along the outer curve from the point where the palm broadens to the farthest indentation between tines. **(H)** The lower point of this measurement should be taken where the first point on the back of the palm starts.

**Width:** Measure the palms along the outside of the antler at the widest place between tines and at a 90-degree angle to the axis of the palm. Do not bridge air gaps. **(W)** 

Count All tines of 0.5 inch (1.3 cm) or more in length, include the tip of the main antler. To count as a point a tine must have a length that is equal to or greater than its base.