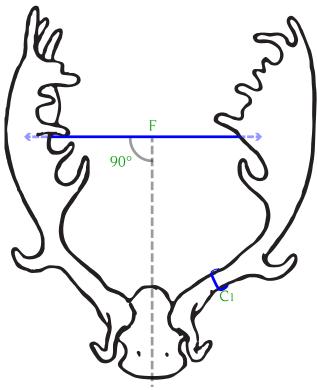

**Inside Span:** Measure the widest inside span of the antler on the palms (not on tines) at a 90 degree angle to the long axis of the skull and parallel to a line drawn through the left and right eye sockets. **(F)** 

## **European and Persian Fallow Deer**

**Length:** Measure antlers on the outside curve from the lower edge of the burr to the tip of the main antler. **(L)** 

**Circumference**: Measure each antler at the smallest point between the brow tine and the second point. **(C1)** 