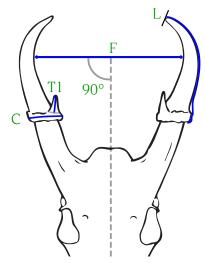

## Method 1-j Muntjac, Brocket and Pudu Deer

N.B. Unlike most other deer species, these animals are measured to the nearest 1/16 of an inch (1.3 cm).

**Length:** Measure the main beam on the center of the outside curve from the lowest edge of the burr to the tip. **(L)** The tape must not be pressed into the groove above the burr.

**Circumference:** Measure the circumference of the burr. **(C)** 

**Typical Tines:** All deer for this method have 1 typical tine per side (the main beam) with the exception of the muntjac. Only tines that are found on a typical 1x1 or 2x2 frame of the species may be measured as typical tines. A point is at least 0.5 inch (1.3cm) and no wider at its base then it is long.

Non-typical Tines: Measure the length of all nontypical tines of at least 0.5 inch (1.2 cm). Measure from the point to the base line.

Inside Span: Measure the widest distance between the main beams at a right angle to the long axis of the skull. (F)

**Count** the number of typical tines including the main antler.

**Count** the number of non-typical tines including the main antler.

| Comments (Note tropl                                                                                                         | ny repairs, remeasuring, and so on, l                                                                                                                                                                          | nere):                                                                                                                                                 |                                                                                                            |                                                |                                           |
|------------------------------------------------------------------------------------------------------------------------------|----------------------------------------------------------------------------------------------------------------------------------------------------------------------------------------------------------------|--------------------------------------------------------------------------------------------------------------------------------------------------------|------------------------------------------------------------------------------------------------------------|------------------------------------------------|-------------------------------------------|
|                                                                                                                              |                                                                                                                                                                                                                |                                                                                                                                                        |                                                                                                            |                                                |                                           |
| TC                                                                                                                           | 6.4.1.1                                                                                                                                                                                                        | 1.00                                                                                                                                                   | *1                                                                                                         |                                                |                                           |
| _                                                                                                                            | ficate, book or plaque shipped to a                                                                                                                                                                            |                                                                                                                                                        |                                                                                                            |                                                |                                           |
|                                                                                                                              |                                                                                                                                                                                                                |                                                                                                                                                        |                                                                                                            |                                                |                                           |
| Address                                                                                                                      |                                                                                                                                                                                                                |                                                                                                                                                        |                                                                                                            |                                                |                                           |
| City                                                                                                                         | Prov/State                                                                                                                                                                                                     | Pstl Code_                                                                                                                                             | Country_                                                                                                   |                                                |                                           |
| of 300DPI (12 dots per<br>duiker, klipspringer, s<br>tain reedbucks, comn<br>& black wildebeests, t<br>Rowland Ward reserves | d side- and front-view "in-the-field' mm) or 2100 x 1500 pixels. If not i teenbok, springbok, Cape hartebenon sable, Chobe & South African Cape buffalo, introduced fallow designed to exclude any trophy from | n the top 10 the following the top 10 the following the sest, Southern impala, a bushbucks, Cape elander, bushpig, warthog. In publication. All photos | ng animals are exempted<br>common gemsbok, comr<br>l, S. Greater kudu, nyala,<br>submitted will become the | l; blesbok, Soi<br>non and sout<br>common wate | uthern bush<br>hern moun-<br>erbuck, blue |
| , 1                                                                                                                          | n the book or used for promotional p                                                                                                                                                                           | 1 5                                                                                                                                                    | ,                                                                                                          |                                                |                                           |
| Send this form and p                                                                                                         | <b>ayment to</b> the address listed below.                                                                                                                                                                     | You may also scan the for                                                                                                                              | m and send via email to <u>i<b>nf</b></u>                                                                  | o@rowlandwa                                    | rd.org.                                   |
| Payments are accepted v                                                                                                      | via credit card. In the U.S., checks in U.S.                                                                                                                                                                   | funds are accepted; make y                                                                                                                             | our checks payable to Rowla                                                                                | nd Ward. See p                                 | rice list below.                          |
| Total your order her                                                                                                         | e:                                                                                                                                                                                                             |                                                                                                                                                        |                                                                                                            | Quantity                                       | Subtotal                                  |
| 1. Non-refundable pro                                                                                                        | ocessing fee for each record book ent                                                                                                                                                                          | ry (No certificate or pla                                                                                                                              | que w/o entry) \$35 \                                                                                      | US Qty                                         |                                           |
| 2. Rowland Ward <b>digi</b>                                                                                                  | tal certificate of publication                                                                                                                                                                                 |                                                                                                                                                        | \$5 1                                                                                                      | US Qty                                         |                                           |
| 3. Rowland Ward pape                                                                                                         | er certificate of publication (include                                                                                                                                                                         | s postage)                                                                                                                                             | \$15 U                                                                                                     | US Qty                                         |                                           |
| 4. Rowland Ward certi                                                                                                        | ificate of publication plaque (shippir                                                                                                                                                                         | ng will be added)                                                                                                                                      | \$75 I                                                                                                     | US Qty                                         |                                           |
| 5. Rowland Ward's Rec                                                                                                        | ords of Big Game 30th Edn (Africa)*                                                                                                                                                                            | (hardbound cloth)                                                                                                                                      | \$150                                                                                                      | US Qty                                         |                                           |
| 6. Rowland Ward's Rec                                                                                                        | ords of Big Game 30th Edn (Africa)*                                                                                                                                                                            | (leatherbound)                                                                                                                                         | \$375 \                                                                                                    | US Qty                                         |                                           |
| 7. Rowland Ward's Rec                                                                                                        | ords of Big Game 31st Edn (Africa)*                                                                                                                                                                            | (hardbound cloth)                                                                                                                                      | \$150                                                                                                      | US Qty                                         |                                           |
|                                                                                                                              | ords of Big Game 31st Edn (Africa)*                                                                                                                                                                            |                                                                                                                                                        |                                                                                                            | •                                              |                                           |
|                                                                                                                              |                                                                                                                                                                                                                |                                                                                                                                                        |                                                                                                            |                                                | otal                                      |
|                                                                                                                              | *Shipping charges \$18.95 wit                                                                                                                                                                                  | hin USA, \$39.95 to Canada, \$4                                                                                                                        | 19.95 rest of the world.                                                                                   |                                                |                                           |